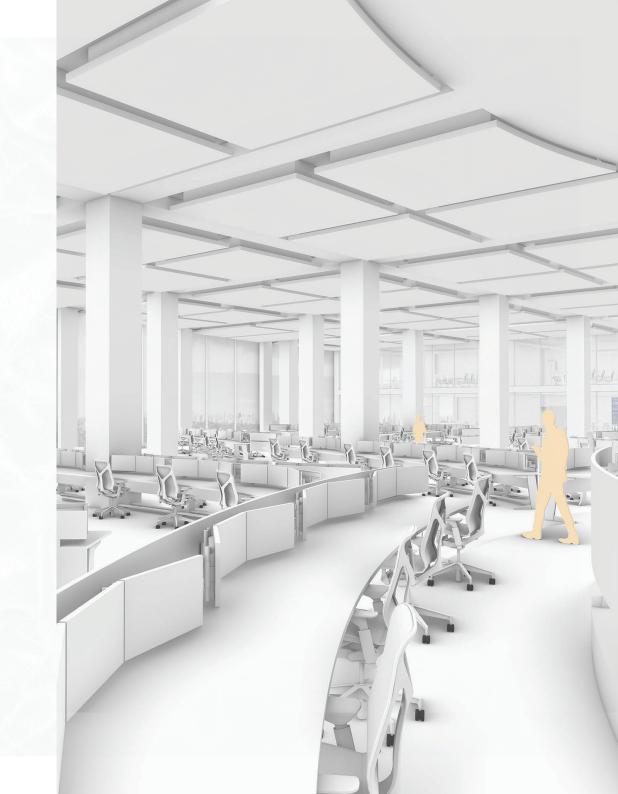

This logistics control room contains a dual screen display system, along with a terracing of consoles and an upper floor gallery space. These all provide sufficient coverage of all acitivites along with ensuring optimal sightlines, thus improving overall efficiency