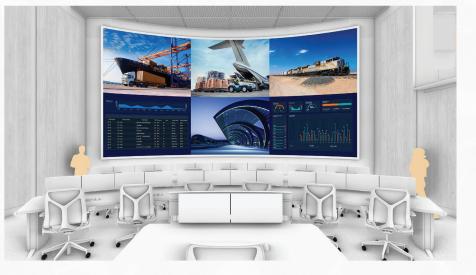

This logistics control room contains a dual screen display system, along with a terracing of consoles and an upper floor gallery space. These all provide sufficient coverage of all acitivites along with ensuring optimal sightlines, thus improving overall efficiency