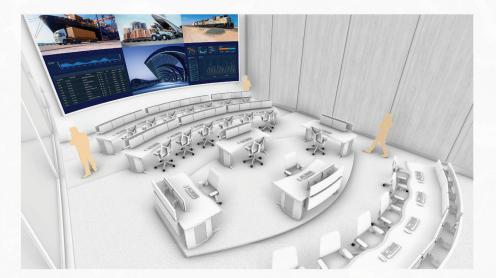

This logistics control room contains a dual screen display system, along with a terracing of consoles and an upper floor gallery space. These all provide sufficient coverage of all acitivites along with ensuring optimal sightlines, thus improving overall efficiency

## Project 05

LED screen display

Control room entry

Secondary control room

Meeting room

Control room space w/ entry

Overhead view of control room space