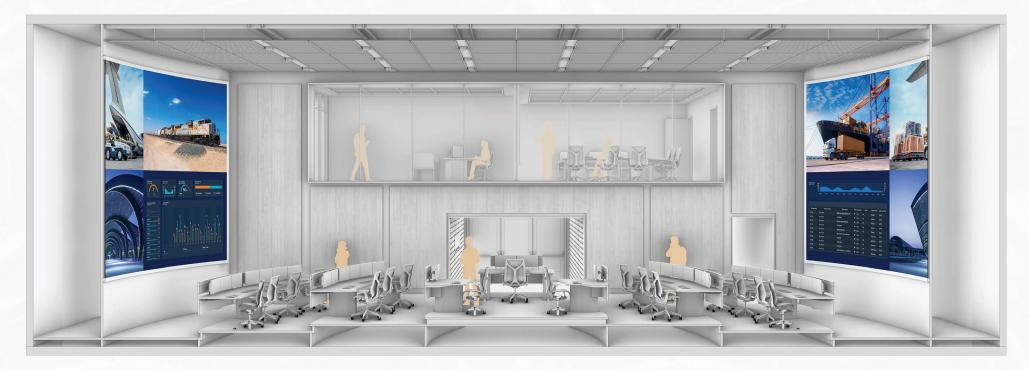

This logistics control room contains a dual screen display system, along with a terracing of consoles and an upper floor gallery space. These all provide sufficient coverage of all acitivites along with ensuring optimal sightlines, thus improving overall efficiency