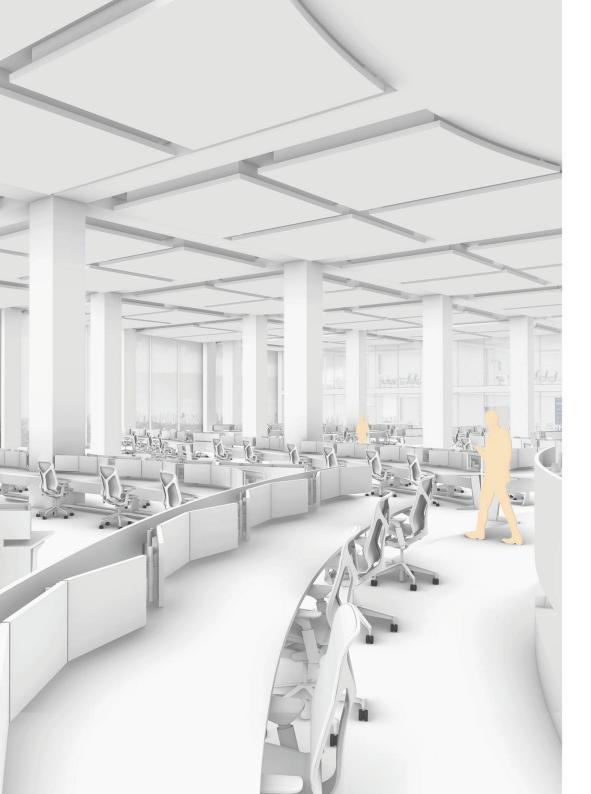

This logistics control room contains a dual screen display system, along with a terracing of consoles and an upper floor gallery space. These all provide sufficient coverage of all acitivites along with ensuring optimal sightlines, thus improving overall efficiency