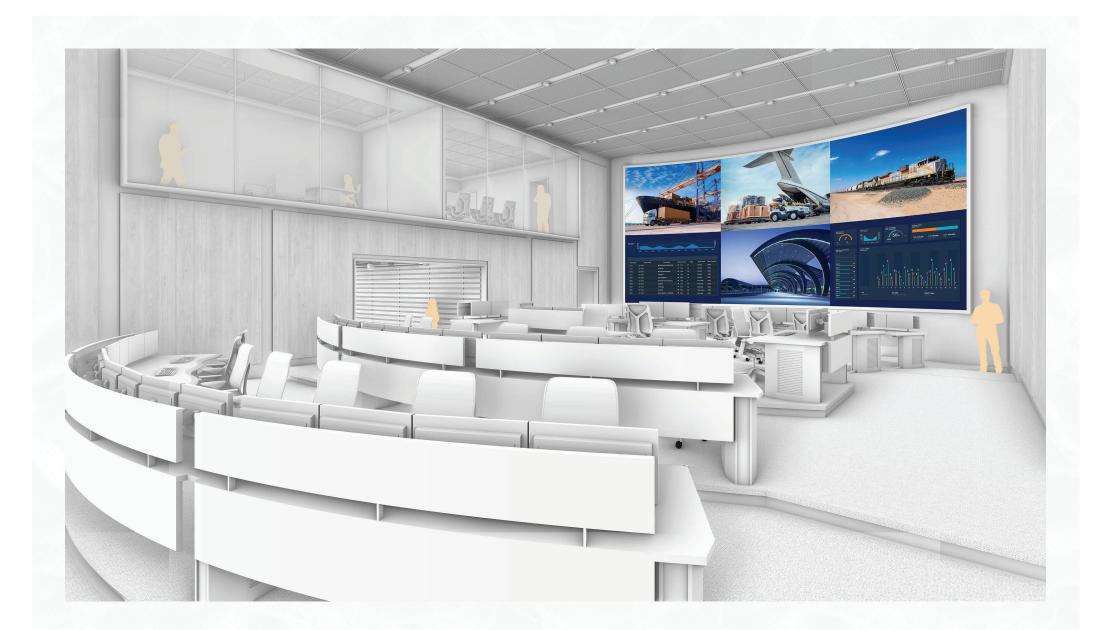

This logistics control room contains a dual screen display system, along with a terracing of consoles and an upper floor gallery space. These all provide sufficient coverage of all acitivites along with ensuring optimal sightlines, thus improving overall efficiency